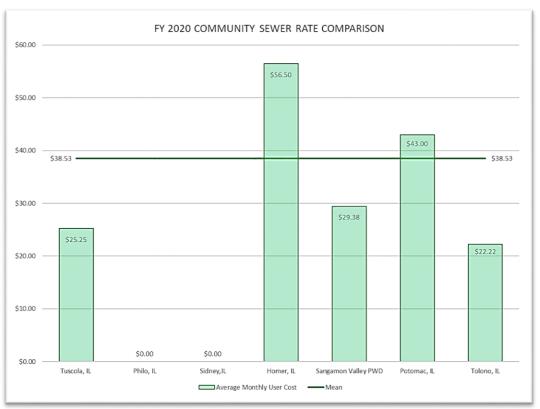

Charges for services are the revenue that the Village receives from the payment of sewer bills. These charges include both fixed fees and volume fees as discussed further below. Normal monthly sewer usage rates over the last five years are depicted below.

| MONTHLY SEWER USER RATES              |        |        |        |         |         |  |  |  |  |  |  |  |
|---------------------------------------|--------|--------|--------|---------|---------|--|--|--|--|--|--|--|
| COMPONENT                             | 2016   | 2017   | 2018   | 2019    | 2020    |  |  |  |  |  |  |  |
| Fixed Fee for First 2,000 Gallons     | \$8.30 | \$8.30 | \$9.96 | \$10.46 | \$13.48 |  |  |  |  |  |  |  |
| Volume Fee per<br>1,000 Gallons After | \$3.30 | \$3.30 | \$3.96 | \$4.16  | \$4.37  |  |  |  |  |  |  |  |