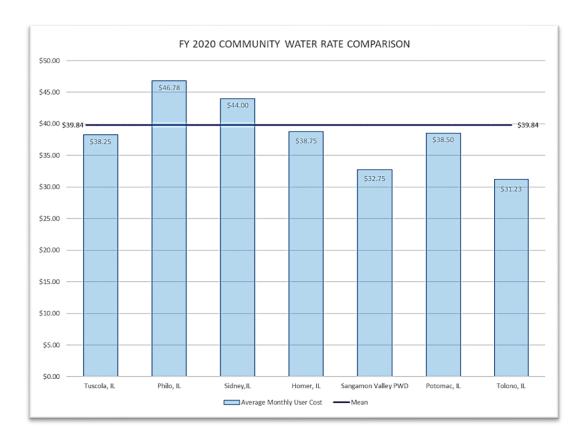

Charges for services are the revenue that the Village receives from the payment of water bills. These charges include both fixed fees and volume fees as discussed further below. Normal monthly water usage rates over the last five years are depicted below.

| MONTHLY WATER USER RATES              |         |         |         |         |         |  |  |  |  |  |  |  |  |
|---------------------------------------|---------|---------|---------|---------|---------|--|--|--|--|--|--|--|--|
| COMPONENT                             | 2016    | 2017    | 2018    | 2019    | 2020    |  |  |  |  |  |  |  |  |
| Fixed Fee for First 2,000 Gallons     | \$11.41 | \$11.41 | \$13.69 | \$14.37 | \$16.87 |  |  |  |  |  |  |  |  |
| Volume Fee per<br>1,000 Gallons After | \$5.70  | \$5.70  | \$6.84  | \$7.18  | \$7.18  |  |  |  |  |  |  |  |  |