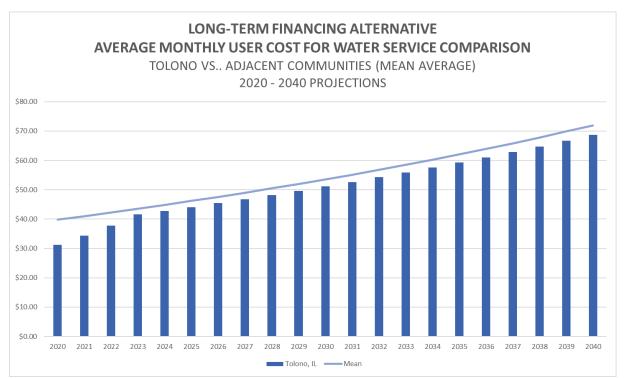

#### 5.2 ALTERNATE 2 – LONG-TERM FINANCING

In the long-term financing alternative it was assumed that capital projects will all be designed and constructed in consecutive years. Design costs would be paid by the Village and would be eligible for reimbursement through the loan, if desired. The long-term financing alternative was developed based on current IEPA terms for the Public Water Supply Loan Program (PWSLP) and Water Pollution Control Loan Program (WPCLP). Currently, the Village of Tolono is eligible for financing based on IEPA's small community rate. The current terms for water and sewer improvements are as follows:

Water: Up to 30 years at approximately 1.515% (75% of market rate at time of loan closing) \*Eligible for 60% Principal Forgiveness (\$800,000 maximum)

Sewer: Up to 30 years at approximately 1.515% (75% of market rate at time of loan closing) \*Eliqible for 15% Principal Forgiveness

Capital improvements related to the water system in this alternate are slated to be designed and constructed over the years of 2021 and 2022 and financed over a 20 year term.

Capital improvements related to the sewer system in this alternate are slated to be designed and constructed between the years of 2022 to 2024. There may be a desire to complete the Southside Sewer Extension sooner to accommodate additional development which may be feasible but would likely require some additional sampling at the WWTP to determine if it could adequately treat the additional flow prior to constructing the WWTP Improvements. Annual increases in service charges were adjusted in order to keep the sewer and water fund account balances positive.

The result of this analysis for the water and sewer utilities, respectively, are shown in **Tables 5.3 and 5.4.** 

<sup>\*</sup>Although the Village is currently eligible for principal forgiveness, it has not been accounted for in the capital improvement plan since the program is subject to change annually.