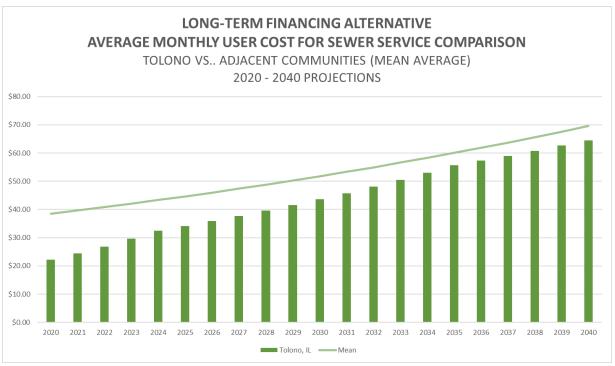

#### 5.2 ALTERNATE 2 – LONG-TERM FINANCING

In the long-term financing alternative it was assumed that capital projects will all be designed and constructed in consecutive years. Design costs would be paid by the Village and would be eligible for reimbursement through the loan, if desired. The long-term financing alternative was developed based on current IEPA terms for the Public Water Supply Loan Program (PWSLP) and Water Pollution Control Loan Program (WPCLP). Currently, the Village of Tolono is eligible for financing based on IEPA's small community rate. The current terms for water and sewer improvements are as follows:

Water: Up to 30 years at approximately 1.515% (75% of market rate at time of loan closing) \*Eligible for 60% Principal Forgiveness (\$800,000 maximum)

Sewer: Up to 30 years at approximately 1.515% (75% of market rate at time of loan closing) \*Eliqible for 15% Principal Forgiveness

Capital improvements related to the water system in this alternate are slated to be designed and constructed over the years of 2021 and 2022 and financed over a 20 year term.

Capital improvements related to the sewer system in this alternate are slated to be designed and constructed between the years of 2022 to 2024. There may be a desire to complete the Southside Sewer Extension sooner to accommodate additional development which may be feasible but would likely require some additional sampling at the WWTP to determine if it could adequately treat the additional flow prior to constructing the WWTP Improvements. Annual increases in service charges were adjusted in order to keep the sewer and water fund account balances positive.

The result of this analysis for the water and sewer utilities, respectively, are shown in **Tables 5.3 and 5.4.** 

<sup>\*</sup>Although the Village is currently eligible for principal forgiveness, it has not been accounted for in the capital improvement plan since the program is subject to change annually.