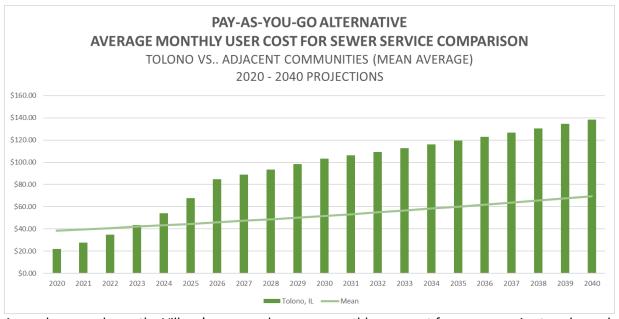

#### 5.1 ALTERNATE 1 – PAY-AS-YOU-GO

In the pay-as-you-go alternative it was assumed that capital projects will be performed as funds become available and will be paid for using cash reserves from the water and sewer funds instead of procuring loans or bonds.

For this alternate, capital projects were assigned a year based on priority in an attempt to spread costs out evenly and minimize major rate increases. Annual increases in service charges were adjusted in order to keep the sewer and water fund account balances positive. Due to the significant project costs related to the sewer system, this alternative would require significant annual rate increases as well as postponing improvements beyond the existing system components' anticipated useful lives.

The result of this analysis for the water and sewer utilities, respectively, are shown in **Tables 5.1 and 5.2.** 