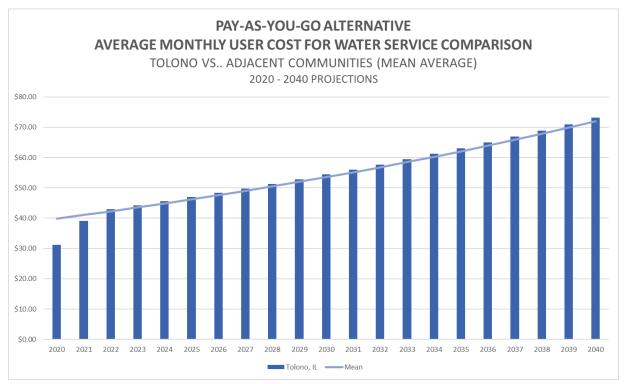

#### 5.1 ALTERNATE 1 – PAY-AS-YOU-GO

In the pay-as-you-go alternative it was assumed that capital projects will be performed as funds become available and will be paid for using cash reserves from the water and sewer funds instead of procuring loans or bonds.

For this alternate, capital projects were assigned a year based on priority in an attempt to spread costs out evenly and minimize major rate increases. Annual increases in service charges were adjusted in order to keep the sewer and water fund account balances positive. Due to the significant project costs related to the sewer system, this alternative would require significant annual rate increases as well as postponing improvements beyond the existing system components' anticipated useful lives.

The result of this analysis for the water and sewer utilities, respectively, are shown in **Tables 5.1 and 5.2.** 